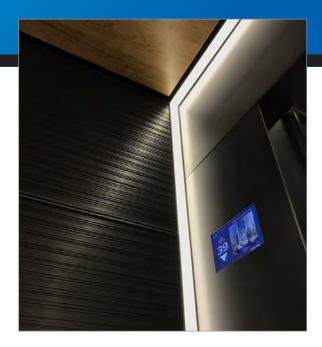

## **CAB INTERIORS & CUSTOM CABS**

Lift Solutions provides top quality cab interiors including wood, stone, tile, glass, plastic laminate and more. We can build any cab you require, including any size or shape. We can match any project requirement and provide the exact cab you need for any job.

#### **CABS**

Lift Solutions' cabs have many advantages, allowing us to stand out amongst other cab manufacturers.

- UL Labels up to 120"
- Swing return panels
- NEMA rated hoistway finishes available
- Steel Shell cabs or complete cabs with interiors available

### **STRONG & DURABLE**

Our cabs are fabricated with high quality materials.

We build cabs that increase the lifespan of your elevator interior. Our cabs can be specified as vandal proof, scratch resistant and even explosion proof.

#### **FINISH OPTIONS**

Our cabs come in all finishes.

Our finishes include primed, powder coat, painted, stainless #4 brushed, stainless #8 polished or mirrored, bronze/muntz #4 brushed, bronze/muntz #8 polished or mirrored, and 5WL vandal resistant.